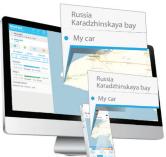

Monitor the speed and route of your truck from anywhere in the world. The StarLine search and monitoring device guarantees detection of your car's location with an accuracy of up to few meters