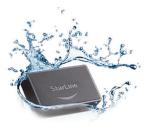

# A hijacker's true nightmare

StarLine M15 can be easily hidden in the most unexpected locations, both on the inner and outer side of the vehicles or motorboats due to waterproof case and the microphone's nanomembrane