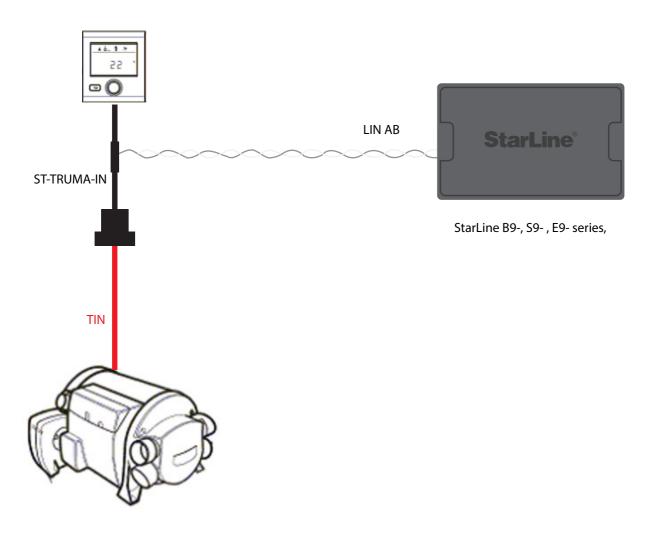

## TRUMA HEATING CONTROL

The firmware for the Campers based on Fiat Ducato platform that use TRUMA heaters - enables control of Truma heaters with the most common setup: "+22°C, Gas, Eco mode, Boiler OFF." Connections are made behind the CP panel into the TIN bus as shown in the diagram. It is recommended to use the T-harness cable ST-TRUMA-IN (optional). The twisted pair Gray/White wires should be connected with the same color StarLine LIN AB wires. From the "StarLine 2" app, the Heater command will switch the Truma heater with the preprogrammed set of options ON and OFF. This function is useful for automatic monitoring of water temperature in tanks and switching heating to avoid water freezing. Based on wireless sensors MS-06BTv2 and Flexible Logic programs, temperature monitoring can be customized for different scenarios.