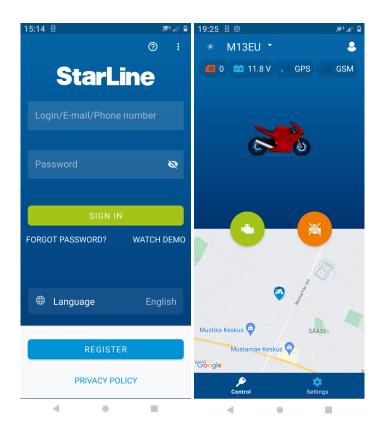

#### From "StarLine 2" app for Android

Start ine tracker connection

Once M13EU is added, you can see it in "StarLine 2" App

Continue