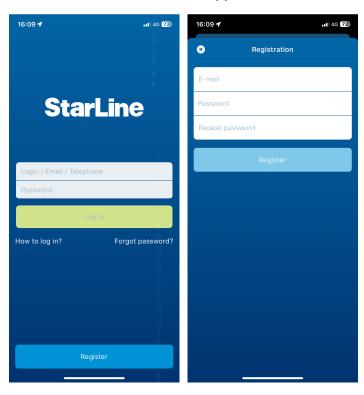

#### M13EU User Manual

#1 Connect StarLine M13EU tracker to power supply 9-90V

#2 Scan QR code from the Box and install "StarLine 2" App

#3 In" **StarLine 2"** App or from internet WEB browser by link <a href="https://starline.online">https://starline.online</a> please register a new account or use an existing one

#4 Add new device and follow the steps below. SIM number is on the card, IMEI is engraved on the Tracker

\* for fastest registration use @gmail account

## From "StarLine 2" app for iOS













#### From "StarLine 2" app for Android









#### From the WEB <a href="https://starline.online">https://starline.online</a>











M17, M10/M11





GSM-module, car alarm, smart tracker StarLine

The connection <u>GSM module or StarLine alarm</u> without <u>preregistration card</u> or if you forgot password of the account.



Device transfer from another account

Add another device into your account, for example, another car.



Continue >

StarLine tracker connection

### Select your tracker

M13/M13 ECO

M15/M17

#### StarLine tracker connection

Enter device phone number in international format

+372512345678



# It is necessary to get the device IMEI to register at the monitoring server. Send the following SMS: IMEI.1234# Starl ine tracker connection Does the retur