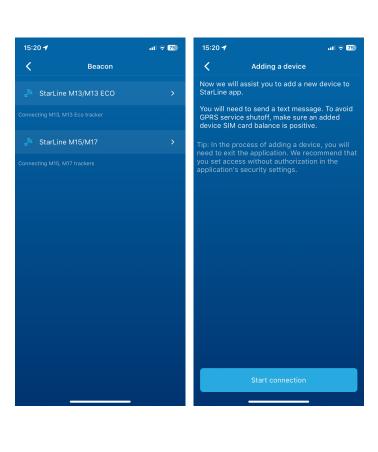

### Select your tracker

M13/M13 ECO

M15/M17

# It is necessary to get the device IMEI to register at the monitoring server. Send the following SMS: IMEI.1234# Starl ine tracker connection Does the return SMS contain the following text? IMEI:123456789123456 Hint: Device IMEI will be needed at the next step. Start ine tracker connection Please enter the missing device data Name of device: Device IMEI: Check device SIM card number: +372512345678