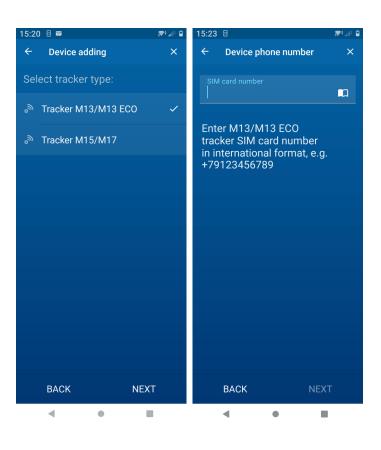

### Select your tracker

M13/M13 ECO

M15/M17

#### StarLine tracker connection

Enter device phone number in international format

+372512345678