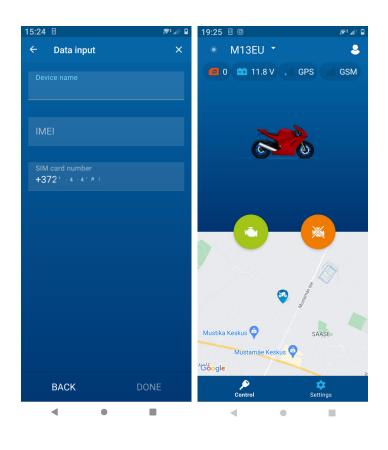

# It is necessary to get the device IMEI to register at the monitoring server. Send the following SMS: IMEI.1234# Starl ine tracker connection Does the return SMS contain the following text? IMEI:123456789123456 Hint: Device IMEI will be needed at the next step. Start ine tracker connection Please enter the missing device data Name of device: Device IMEI: Check device SIM card number: +372512345678

Start ine tracker connection

Once M13EU is added, you can see it in "StarLine 2" App

Continue