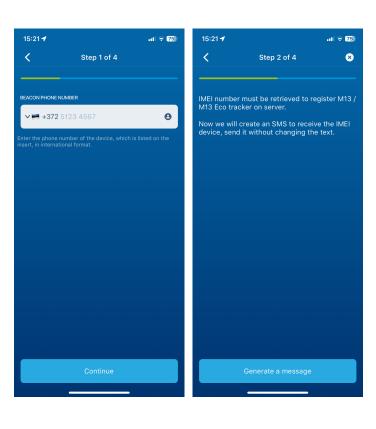

#### StarLine tracker connection

Enter device phone number in international format

+372512345678

# It is necessary to get the device IMEI to register at the monitoring server. Send the following SMS: IMEI.1234# Starl ine tracker connection Does the return SMS contain the following text? IMEI:123456789123456 Hint: Device IMEI will be needed at the next step. Start ine tracker connection Please enter the missing device data Name of device: Device IMEI: Check device SIM card number: +372512345678