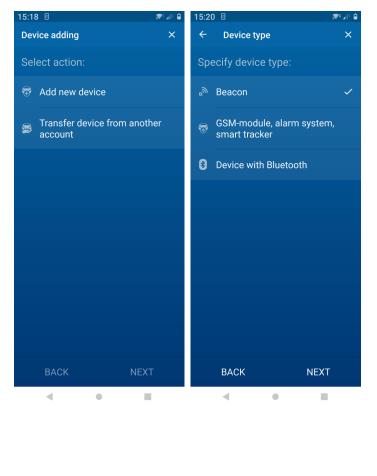

Device transfer from another account

Add another device into your account, for example, another car.

Continue >

StarLine tracker connection

### Select your tracker

M13/M13 ECO

M15/M17