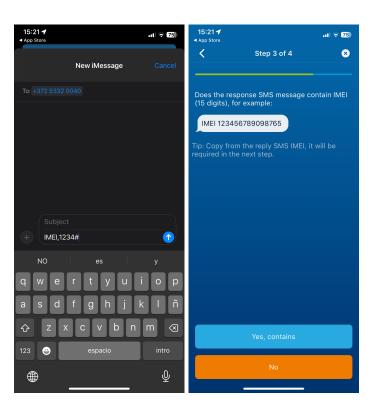

# It is necessary to get the device IMEI to register at the monitoring server. Send the following SMS: IMEI.1234# Starl ine tracker connection Does the return SMS contain the following text? IMEI:123456789123456 Hint: Device IMEI will be needed at the next step. Start ine tracker connection Please enter the missing device data Name of device: Device IMEI: Check device SIM card number: +372512345678