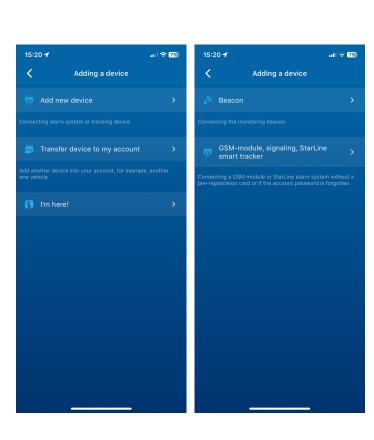

#### From the WEB <a href="https://starline.online">https://starline.online</a>

M17, M10/M11

GSM-module, car alarm, smart tracker StarLine

The connection <u>GSM module or StarLine alarm</u> without <u>preregistration card</u> or if you forgot password of the account.

Device transfer from another account

Add another device into your account, for example, another car.

Continue >

StarLine tracker connection