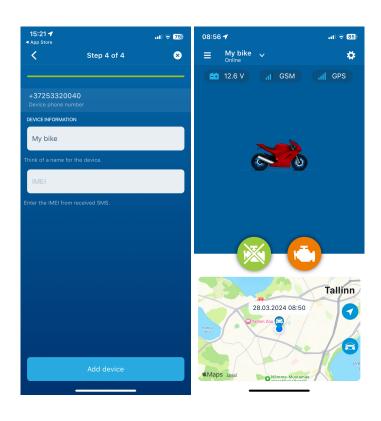

# It is necessary to get the device IMEI to register at the monitoring server. Send the following SMS: IMEI.1234# Starl ine tracker connection Does the return SMS contain the following text? IMEI:123456789123456 Hint: Device IMEI will be needed at the next step. Start ine tracker connection Please enter the missing device data Name of device: Device IMEI: Check device SIM card number: +372512345678

Start ine tracker connection

Once M13EU is added, you can see it in "StarLine 2" App

Continue