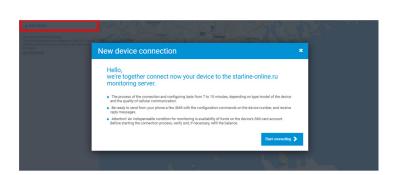

#### From "StarLine 2" app for Android

#### From the WEB <a href="https://starline.online">https://starline.online</a>

M17, M10/M11

GSM-module, car alarm, smart tracker StarLine

The connection <u>GSM module or StarLine alarm</u> without <u>preregistration card</u> or if you forgot password of the account.